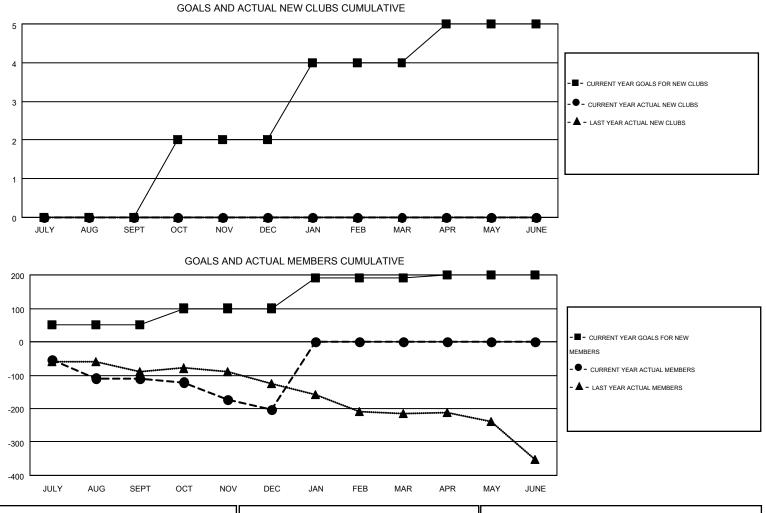

## GMT: HARVEY WHITLEY

| Clubs         |                  |                   |                  |                  | Members               |                    |                                        |                    |                  |  |
|---------------|------------------|-------------------|------------------|------------------|-----------------------|--------------------|----------------------------------------|--------------------|------------------|--|
|               | RESU             | LTS FOR 2016-2017 |                  |                  | RESULTS FOR 2016-2017 |                    |                                        |                    |                  |  |
| QUARTER       | NEW CLUB<br>GOAL | NEW CLUBS         | DROPPED<br>CLUBS | NET<br>GAIN/LOSS | QUARTER               | NEW MEMBER<br>GOAL | CHARTER AND<br>NEW<br>MEMBERS<br>ADDED | DROPPED<br>MEMBERS | NET<br>GAIN/LOSS |  |
| JULY/AUG/SEPT | 0                | 0                 | 1                | -1               | JULY/AUG/SEPT         | 51                 | 126                                    | 237                | -111             |  |
| OCT/NOV/DEC   | 2                | 0                 | 2                | -2               | OCT/NOV/DEC           | 49                 | 84                                     | 176                | -92              |  |
| JAN/FEB/MAR   | 2                | 0                 | 0                | 0                | JAN/FEB/MAR           | 91                 | 0                                      | 0                  | 0                |  |
| APR/MAY/JUNE  | 1                | 0                 | 0                | 0                | APR/MAY/JUNE          | 9                  | 0                                      | 0                  | 0                |  |